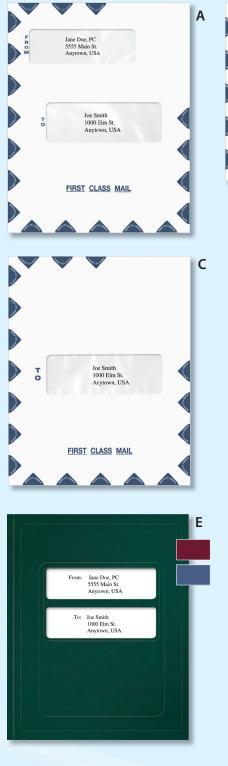

| Moisture Seal       #PRK37         Self Seal       #PEQ43         B. Landscape Envelope for<br>Ultra Tax Only       Pervelope for<br>Wirdow, Moisture Seal         Available in single and double window         Single Window, Moisture Seal       #PEM39         Double Window, Moisture Seal       #PEY51         Double Window, Self Seal       #PER44         C. Single-Window First Class<br>Mail Envelope       #PEL38         Self Seal       #PEP42         D. Window Envelope       #PEV42         Available in three designs       Stars & Stripes Moisture Seal       #PEU47         Stars & Stripes Self Seal       #PEN40         E. Standard Window Folder       Constructed of 80# paper         Midnight Blue       #FMB32         Burgundy       #FBU11         Emerald Green       #PE4545         Self Seal       #PE041         Blank Moisture Seal       #PE146         G. Offset Window Folder       Great         Offset Window positions       Midnight Blue         Midnight Blue       #FMB03         Burgundy       #FMB03         Burgundy       #FMB03 | A. Offset Window First Class<br>Mail Envelope |         |
|--------------------------------------------------------------------------------------------------------------------------------------------------------------------------------------------------------------------------------------------------------------------------------------------------------------------------------------------------------------------------------------------------------------------------------------------------------------------------------------------------------------------------------------------------------------------------------------------------------------------------------------------------------------------------------------------------------------------------------------------------------------------------------------------------------------------------------------------------------------------------------------------------------------------------------------------------------------------------------------------------------------------------------------------------------------------------------------|-----------------------------------------------|---------|
| B. Landscape Envelope for<br>Ultra Tax Only<br>Available in single and double window<br>Single Window, Moisture Seal #PEM39<br>Double Window, Moisture Seal #PEY51<br>Double Window, Self Seal #PER44<br>C. Single-Window First Class<br>Mail Envelope<br>Moisture Seal #PEP42<br>D. Window Envelope<br>Available in three designs<br>Stars & Stripes Moisture Seal (shown) #PEU47<br>Stars & Stripes Self Seal #PEN40<br>E. Standard Window Folder<br>Constructed of 80# paper<br>Midnight Blue #FMB32<br>Burgundy #FBU11<br>Emerald Green #FG04<br>F. First Class Mail<br>Moisture Seal #PE545<br>Self Seal #PE746<br>G. Offset Window Folder<br>Offset window positions<br>Midnight Blue #FMB03                                                                                                                                                                                                                                                                                                                                                                                   | Moisture Seal                                 | #PRK37  |
| Ultra Tax Only Available in single and double window Single Window, Moisture Seal #PEM39 Double Window, Self Seal #PEY51 Double Window, Self Seal #PER44 C. Single-Window First Class Mail Envelope Moisture Seal #PEL38 Self Seal #PEP42 D. Window Envelope Available in three designs Stars & Stripes Moisture Seal (shown) #PEU47 Stars & Stripes Self Seal #PEN40 E. Standard Window Folder Constructed of 80# paper Midnight Blue #FMB32 Burgundy #FBU11 Emerald Green #FG04 F. First Class Mail Moisture Seal #PE545 Self Seal #PE746 G. Offset Window Folder Offset window positions Midnight Blue #FMB03                                                                                                                                                                                                                                                                                                                                                                                                                                                                     | Self Seal                                     | #PEQ43  |
| Single Window, Moisture Seal       #PEM39         Double Window, Self Seal       #PEY51         Double Window, Self Seal       #PER44         C. Single-Window First Class       Mail Envelope         Moisture Seal       #PEL38         Self Seal       #PEP42         D. Window Envelope       Available in three designs         Stars & Stripes Moisture Seal (shown)       #PEU47         Stars & Stripes Self Seal       #PEN40         E. Standard Window Folder       Constructed of 80# paper         Midnight Blue       #FBU11         Emerald Green       #FG04         F. First Class Mail       Moisture Seal         Moisture Seal       #PET46         G. Offset Window Folder       Offset window positions         Midnight Blue       #PET46                                                                                                                                                                                                                                                                                                                     |                                               |         |
| Double Window, Moisture Seal#PEY51Double Window, Self Seal#PER44C. Single-Window First Class<br>Mail Envelope#PEL38Moisture Seal#PEL38Self Seal#PEP42D. Window Envelope#PEU47Available in three designs#PEU47Stars & Stripes Moisture Seal#PEU47Stars & Stripes Self Seal#PEN40E. Standard Window FolderConstructed of 80# paperMidnight Blue#FMB32Burgundy#FBU11Emerald Green#FG04F. First Class Mail<br>Moisture Seal#PEV41Blank Moisture Seal#PET46G. Offset Window FolderOffset window positionsMidnight Blue#FMB03                                                                                                                                                                                                                                                                                                                                                                                                                                                                                                                                                              | Available in single and double wi             | ndow    |
| Double Window, Self Seal#PER44C. Single-Window First Class<br>Mail Envelope#PEL38Moisture Seal#PEP42D. Window Envelope#PEP42D. Window Envelope#PEU47Available in three designs#PEU47Stars & Stripes Moisture Seal (shown)#PEU47Stars & Stripes Self Seal#PEN40E. Standard Window FolderConstructed of 80# paperMidnight Blue#FMB32Burgundy#FBU11Emerald Green#FG04F. First Class Mail<br>Moisture Seal#PEV41Blank Moisture Seal#PET46G. Offset Window FolderOffset window positionsMidnight Blue#FMB03                                                                                                                                                                                                                                                                                                                                                                                                                                                                                                                                                                               | Single Window, Moisture Seal                  | #PEM39  |
| C. Single-Window First Class<br>Mail Envelope<br>Moisture Seal #PEL38<br>Self Seal #PEP42<br>D. Window Envelope<br>Available in three designs<br>Stars & Stripes Moisture Seal (shown) #PEU47<br>Stars & Stripes Self Seal #PEN40<br>E. Standard Window Folder<br>Constructed of 80# paper<br>Midnight Blue #FMB32<br>Burgundy #FBU11<br>Emerald Green #FG04<br>F. First Class Mail<br>Moisture Seal #PE545<br>Self Seal #PE041<br>Blank Moisture Seal #PET46<br>G. Offset Window Folder<br>Offset window positions<br>Midnight Blue #FMB03                                                                                                                                                                                                                                                                                                                                                                                                                                                                                                                                          | Double Window, Moisture Seal                  | #PEY51  |
| Mail Envelope         Moisture Seal       #PEL38         Self Seal       #PEP42         D. Window Envelope       Available in three designs         Stars & Stripes Moisture Seal (shown)       #PEU47         Stars & Stripes Self Seal       #PEN40         E. Standard Window Folder       Constructed of 80# paper         Midnight Blue       #FMB32         Burgundy       #FBU11         Emerald Green       #FG04         F. First Class Mail       Moisture Seal         Moisture Seal       #PEV41         Blank Moisture Seal       #PET46         G. Offset Window Folder       Offset window positions         Midnight Blue       #FMB03                                                                                                                                                                                                                                                                                                                                                                                                                               | Double Window, Self Seal                      | #PER44  |
| Self Seal       #PEP42         D. Window Envelope       Available in three designs         Stars & Stripes Moisture Seal (shown)       #PEU47         Stars & Stripes Self Seal       #PEN40         E. Standard Window Folder       Constructed of 80# paper         Midnight Blue       #FMB32         Burgundy       #FBU11         Emerald Green       #FG04         F. First Class Mail       Moisture Seal         Moisture Seal       #PEV41         Blank Moisture Seal       #PET46         G. Offset Window Folder       Offset window positions         Midnight Blue       #FMB03                                                                                                                                                                                                                                                                                                                                                                                                                                                                                        | Mail Envelope                                 | "DEL 20 |
| D. Window Envelope<br>Available in three designs<br>Stars & Stripes Moisture Seal (shown) #PEU47<br>Stars & Stripes Self Seal #PEN40<br>E. Standard Window Folder<br>Constructed of 80# paper<br>Midnight Blue #FMB32<br>Burgundy #FBU11<br>Emerald Green #FG04<br>F. First Class Mail<br>Moisture Seal #PE545<br>Self Seal #PE041<br>Blank Moisture Seal #PET46<br>G. Offset Window Folder<br>Offset window positions<br>Midnight Blue #FMB03                                                                                                                                                                                                                                                                                                                                                                                                                                                                                                                                                                                                                                       |                                               |         |
| Available in three designs<br>Stars & Stripes Moisture Seal (shown) #PEU47<br>Stars & Stripes Self Seal #PEN40<br>E. Standard Window Folder<br>Constructed of 80# paper<br>Midnight Blue #FMB32<br>Burgundy #FBU11<br>Emerald Green #FG04<br>F. First Class Mail<br>Moisture Seal #PES45<br>Self Seal #PE041<br>Blank Moisture Seal #PET46<br>G. Offset Window Folder<br>Offset window positions<br>Midnight Blue #FMB03                                                                                                                                                                                                                                                                                                                                                                                                                                                                                                                                                                                                                                                             | Self Seal                                     | #PEP42  |
| Stars & Stripes Self Seal       #PEN40         E. Standard Window Folder       Constructed of 80# paper         Midnight Blue       #FMB32         Burgundy       #FBU11         Emerald Green       #FG04         F. First Class Mail       Moisture Seal         Moisture Seal       #PE545         Self Seal       #PE041         Blank Moisture Seal       #PET46         G. Offset Window Folder       Offset window positions         Midnight Blue       #FMB03                                                                                                                                                                                                                                                                                                                                                                                                                                                                                                                                                                                                               | Available in three designs                    |         |
| E. Standard Window Folder<br>Constructed of 80# paper<br>Midnight Blue #FMB32<br>Burgundy #FBU11<br>Emerald Green #FG04<br>F. First Class Mail<br>Moisture Seal #PES45<br>Self Seal #PEO41<br>Blank Moisture Seal #PET46<br>G. Offset Window Folder<br>Offset window positions<br>Midnight Blue #FMB03                                                                                                                                                                                                                                                                                                                                                                                                                                                                                                                                                                                                                                                                                                                                                                               |                                               |         |
| Constructed of 80# paper<br>Midnight Blue #FMB32<br>Burgundy #FBU11<br>Emerald Green #FG04<br>F. First Class Mail<br>Moisture Seal #PE545<br>Self Seal #PE041<br>Blank Moisture Seal #PET46<br>G. Offset Window Folder<br>Offset window positions<br>Midnight Blue #FMB03                                                                                                                                                                                                                                                                                                                                                                                                                                                                                                                                                                                                                                                                                                                                                                                                            | Stars & Stripes Self Seal                     | #PEN40  |
| Burgundy       #FBU11         Emerald Green       #FG04         F. First Class Mail       Moisture Seal         Moisture Seal       #PE545         Self Seal       #PE041         Blank Moisture Seal       #PET46         G. Offset Window Folder       Offset window positions         Midnight Blue       #FMB03                                                                                                                                                                                                                                                                                                                                                                                                                                                                                                                                                                                                                                                                                                                                                                  |                                               |         |
| Emerald Green #FG04 F. First Class Mail Moisture Seal #PES45 Self Seal #PEO41 Blank Moisture Seal #PET46 G. Offset Window Folder Offset window positions Midnight Blue #FMB03                                                                                                                                                                                                                                                                                                                                                                                                                                                                                                                                                                                                                                                                                                                                                                                                                                                                                                        | Midnight Blue                                 | #FMB32  |
| F. First Class Mail<br>Moisture Seal #PES45<br>Self Seal #PEO41<br>Blank Moisture Seal #PET46<br>G. Offset Window Folder<br>Offset window positions<br>Midnight Blue #FMB03                                                                                                                                                                                                                                                                                                                                                                                                                                                                                                                                                                                                                                                                                                                                                                                                                                                                                                          | Burgundy                                      | #FBU11  |
| Moisture Seal       #PE545         Self Seal       #PE041         Blank Moisture Seal       #PET46         G. Offset Window Folder       Offset window positions         Midnight Blue       #FMB03                                                                                                                                                                                                                                                                                                                                                                                                                                                                                                                                                                                                                                                                                                                                                                                                                                                                                  | Emerald Green                                 | #FG04   |
| Self Seal #PEO41<br>Blank Moisture Seal #PET46<br>G. Offset Window Folder<br>Offset window positions<br>Midnight Blue #FMB03                                                                                                                                                                                                                                                                                                                                                                                                                                                                                                                                                                                                                                                                                                                                                                                                                                                                                                                                                         |                                               | #DECAE  |
| Blank Moisture Seal       #PET46         G. Offset Window Folder          Offset window positions          Midnight Blue       #FMB03                                                                                                                                                                                                                                                                                                                                                                                                                                                                                                                                                                                                                                                                                                                                                                                                                                                                                                                                                |                                               |         |
| G. Offset Window Folder<br>Offset window positions<br>Midnight Blue #FMB03                                                                                                                                                                                                                                                                                                                                                                                                                                                                                                                                                                                                                                                                                                                                                                                                                                                                                                                                                                                                           |                                               |         |
| Offset window positions<br>Midnight Blue #FMB03                                                                                                                                                                                                                                                                                                                                                                                                                                                                                                                                                                                                                                                                                                                                                                                                                                                                                                                                                                                                                                      |                                               | #12140  |
|                                                                                                                                                                                                                                                                                                                                                                                                                                                                                                                                                                                                                                                                                                                                                                                                                                                                                                                                                                                                                                                                                      |                                               |         |
| Burgundy #SFBU22                                                                                                                                                                                                                                                                                                                                                                                                                                                                                                                                                                                                                                                                                                                                                                                                                                                                                                                                                                                                                                                                     | Midnight Blue                                 | #FMB03  |
|                                                                                                                                                                                                                                                                                                                                                                                                                                                                                                                                                                                                                                                                                                                                                                                                                                                                                                                                                                                                                                                                                      | Burgundy                                      | #SFBU22 |
|                                                                                                                                                                                                                                                                                                                                                                                                                                                                                                                                                                                                                                                                                                                                                                                                                                                                                                                                                                                                                                                                                      |                                               |         |