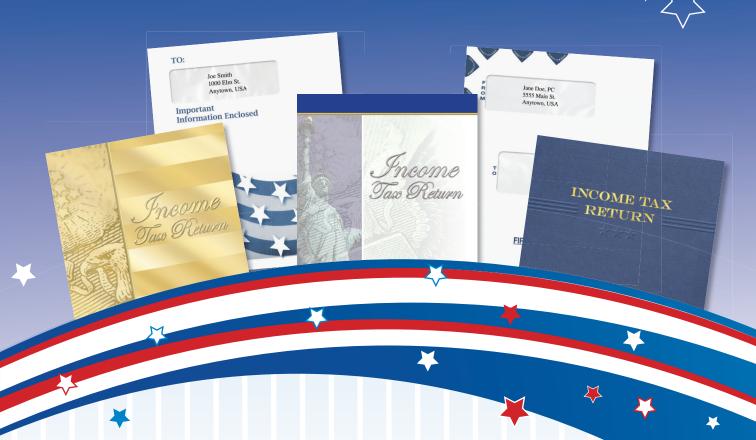

## **Designer Tax Return Folders**

# Impress with these premium pocket folders

- 9" x 12" with two 4" pockets
- Includes business card slots
- A. Lady Liberty Income Tax Return Folder #LLF10

| В. | Stars and Stripes Income Tax<br>Return Folder |        |
|----|-----------------------------------------------|--------|
|    |                                               | #SSF10 |

C. Gold Standard Income Tax Return Folder

| D. Premier Pocket Folder |         |
|--------------------------|---------|
| Blue                     | #FFB19  |
| Burgundy                 | #FFBU29 |
| Green                    | #FFL09  |
| ALSO Available!          |         |
| Expandable Pocket Green  | #FEG02  |

#GSF10

|  |  | Income<br>Taxo Return |
|--|--|-----------------------|
|--|--|-----------------------|

ALSO Available

Expandable

Pocket Green

Three great

colors to

choose from.