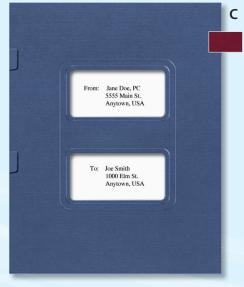

## **Envelopes and Folders for UltraTax,<sup>°</sup> ATX<sup>°</sup>**

### Software-compatible envelopes and folders for use with Ultra Tax by Creative Solutions,<sup>®</sup> ATX, 1040<sup>™</sup> and Max <sup>®</sup>

В

¥

- Windows align with software cover sheets
- Envelopes are 91/2" x 12" and open on 91/2" side
- Folders are 8¾" x 11¼" and include pocket on right with business card slots
- Folders are scored for contents up to 7/16" thick

| Moisture Seal       #PRK37         Self Seal       #PEQ43         B. Landscape Envelope for<br>Ultra Tax Only       Pervelope for<br>Wirdow, Moisture Seal         Available in single and double window         Single Window, Moisture Seal       #PEM39         Double Window, Moisture Seal       #PEY51         Double Window, Self Seal       #PER44         C. Single-Window First Class<br>Mail Envelope       #PEL38         Self Seal       #PEP42         D. Window Envelope       #PEV42         Available in three designs       Stars & Stripes Moisture Seal       #PEU47         Stars & Stripes Self Seal       #PEN40         E. Standard Window Folder       Constructed of 80# paper         Midnight Blue       #FMB32         Burgundy       #FBU11         Emerald Green       #PE4545         Self Seal       #PE041         Blank Moisture Seal       #PE146         G. Offset Window Folder       Great         Offset Window positions       Midnight Blue         Midnight Blue       #FMB03         Burgundy       #FMB03         Burgundy       #FMB03 | A. Offset Window First Class<br>Mail Envelope |         |
|--------------------------------------------------------------------------------------------------------------------------------------------------------------------------------------------------------------------------------------------------------------------------------------------------------------------------------------------------------------------------------------------------------------------------------------------------------------------------------------------------------------------------------------------------------------------------------------------------------------------------------------------------------------------------------------------------------------------------------------------------------------------------------------------------------------------------------------------------------------------------------------------------------------------------------------------------------------------------------------------------------------------------------------------------------------------------------------|-----------------------------------------------|---------|
| B. Landscape Envelope for<br>Ultra Tax Only<br>Available in single and double window<br>Single Window, Moisture Seal #PEM39<br>Double Window, Moisture Seal #PEY51<br>Double Window, Self Seal #PER44<br>C. Single-Window First Class<br>Mail Envelope<br>Moisture Seal #PEP42<br>D. Window Envelope<br>Available in three designs<br>Stars & Stripes Moisture Seal (shown) #PEU47<br>Stars & Stripes Self Seal #PEN40<br>E. Standard Window Folder<br>Constructed of 80# paper<br>Midnight Blue #FMB32<br>Burgundy #FBU11<br>Emerald Green #FG04<br>F. First Class Mail<br>Moisture Seal #PE545<br>Self Seal #PE746<br>G. Offset Window Folder<br>Offset window positions<br>Midnight Blue #FMB03                                                                                                                                                                                                                                                                                                                                                                                   | Moisture Seal                                 | #PRK37  |
| Ultra Tax Only Available in single and double window Single Window, Moisture Seal #PEM39 Double Window, Self Seal #PEY51 Double Window, Self Seal #PER44 C. Single-Window First Class Mail Envelope Moisture Seal #PEL38 Self Seal #PEP42 D. Window Envelope Available in three designs Stars & Stripes Moisture Seal (shown) #PEU47 Stars & Stripes Self Seal #PEN40 E. Standard Window Folder Constructed of 80# paper Midnight Blue #FMB32 Burgundy #FBU11 Emerald Green #FG04 F. First Class Mail Moisture Seal #PE545 Self Seal #PE746 G. Offset Window Folder Offset window positions Midnight Blue #FMB03                                                                                                                                                                                                                                                                                                                                                                                                                                                                     | Self Seal                                     | #PEQ43  |
| Single Window, Moisture Seal       #PEM39         Double Window, Self Seal       #PEY51         Double Window, Self Seal       #PER44         C. Single-Window First Class       Mail Envelope         Moisture Seal       #PEL38         Self Seal       #PEP42         D. Window Envelope       Available in three designs         Stars & Stripes Moisture Seal (shown)       #PEU47         Stars & Stripes Self Seal       #PEN40         E. Standard Window Folder       Constructed of 80# paper         Midnight Blue       #FBU11         Emerald Green       #FG04         F. First Class Mail       Moisture Seal         Moisture Seal       #PET46         G. Offset Window Folder       Offset window positions         Midnight Blue       #PET46                                                                                                                                                                                                                                                                                                                     |                                               |         |
| Double Window, Moisture Seal#PEY51Double Window, Self Seal#PER44C. Single-Window First Class<br>Mail Envelope#PEL38Moisture Seal#PEL38Self Seal#PEP42D. Window Envelope#PEU47Available in three designs#PEU47Stars & Stripes Moisture Seal#PEU47Stars & Stripes Self Seal#PEN40E. Standard Window FolderConstructed of 80# paperMidnight Blue#FMB32Burgundy#FBU11Emerald Green#FG04F. First Class Mail<br>Moisture Seal#PEV41Blank Moisture Seal#PET46G. Offset Window FolderOffset window positionsMidnight Blue#FMB03                                                                                                                                                                                                                                                                                                                                                                                                                                                                                                                                                              | Available in single and double wi             | ndow    |
| Double Window, Self Seal#PER44C. Single-Window First Class<br>Mail Envelope#PEL38Moisture Seal#PEP42D. Window Envelope#PEP42D. Window Envelope#PEU47Available in three designs#PEU47Stars & Stripes Moisture Seal (shown)#PEU47Stars & Stripes Self Seal#PEN40E. Standard Window FolderConstructed of 80# paperMidnight Blue#FMB32Burgundy#FBU11Emerald Green#FG04F. First Class Mail<br>Moisture Seal#PEV41Blank Moisture Seal#PET46G. Offset Window FolderOffset window positionsMidnight Blue#FMB03                                                                                                                                                                                                                                                                                                                                                                                                                                                                                                                                                                               | Single Window, Moisture Seal                  | #PEM39  |
| C. Single-Window First Class<br>Mail Envelope<br>Moisture Seal #PEL38<br>Self Seal #PEP42<br>D. Window Envelope<br>Available in three designs<br>Stars & Stripes Moisture Seal (shown) #PEU47<br>Stars & Stripes Self Seal #PEN40<br>E. Standard Window Folder<br>Constructed of 80# paper<br>Midnight Blue #FMB32<br>Burgundy #FBU11<br>Emerald Green #FG04<br>F. First Class Mail<br>Moisture Seal #PE545<br>Self Seal #PE041<br>Blank Moisture Seal #PET46<br>G. Offset Window Folder<br>Offset window positions<br>Midnight Blue #FMB03                                                                                                                                                                                                                                                                                                                                                                                                                                                                                                                                          | Double Window, Moisture Seal                  | #PEY51  |
| Mail Envelope         Moisture Seal       #PEL38         Self Seal       #PEP42         D. Window Envelope       Available in three designs         Stars & Stripes Moisture Seal (shown)       #PEU47         Stars & Stripes Self Seal       #PEN40         E. Standard Window Folder       Constructed of 80# paper         Midnight Blue       #FMB32         Burgundy       #FBU11         Emerald Green       #FG04         F. First Class Mail       Moisture Seal         Moisture Seal       #PEV41         Blank Moisture Seal       #PET46         G. Offset Window Folder       Offset window positions         Midnight Blue       #FMB03                                                                                                                                                                                                                                                                                                                                                                                                                               | Double Window, Self Seal                      | #PER44  |
| Self Seal       #PEP42         D. Window Envelope       Available in three designs         Stars & Stripes Moisture Seal (shown)       #PEU47         Stars & Stripes Self Seal       #PEN40         E. Standard Window Folder       Constructed of 80# paper         Midnight Blue       #FMB32         Burgundy       #FBU11         Emerald Green       #FG04         F. First Class Mail       Moisture Seal         Moisture Seal       #PEV41         Blank Moisture Seal       #PET46         G. Offset Window Folder       Offset window positions         Midnight Blue       #FMB03                                                                                                                                                                                                                                                                                                                                                                                                                                                                                        | Mail Envelope                                 | "DEL 20 |
| D. Window Envelope<br>Available in three designs<br>Stars & Stripes Moisture Seal (shown) #PEU47<br>Stars & Stripes Self Seal #PEN40<br>E. Standard Window Folder<br>Constructed of 80# paper<br>Midnight Blue #FMB32<br>Burgundy #FBU11<br>Emerald Green #FG04<br>F. First Class Mail<br>Moisture Seal #PE545<br>Self Seal #PE041<br>Blank Moisture Seal #PET46<br>G. Offset Window Folder<br>Offset window positions<br>Midnight Blue #FMB03                                                                                                                                                                                                                                                                                                                                                                                                                                                                                                                                                                                                                                       |                                               |         |
| Available in three designs<br>Stars & Stripes Moisture Seal (shown) #PEU47<br>Stars & Stripes Self Seal #PEN40<br>E. Standard Window Folder<br>Constructed of 80# paper<br>Midnight Blue #FMB32<br>Burgundy #FBU11<br>Emerald Green #FG04<br>F. First Class Mail<br>Moisture Seal #PES45<br>Self Seal #PE041<br>Blank Moisture Seal #PET46<br>G. Offset Window Folder<br>Offset window positions<br>Midnight Blue #FMB03                                                                                                                                                                                                                                                                                                                                                                                                                                                                                                                                                                                                                                                             | Self Seal                                     | #PEP42  |
| Stars & Stripes Self Seal       #PEN40         E. Standard Window Folder       Constructed of 80# paper         Midnight Blue       #FMB32         Burgundy       #FBU11         Emerald Green       #FG04         F. First Class Mail       Moisture Seal         Moisture Seal       #PE545         Self Seal       #PE041         Blank Moisture Seal       #PET46         G. Offset Window Folder       Offset window positions         Midnight Blue       #FMB03                                                                                                                                                                                                                                                                                                                                                                                                                                                                                                                                                                                                               | Available in three designs                    |         |
| E. Standard Window Folder<br>Constructed of 80# paper<br>Midnight Blue #FMB32<br>Burgundy #FBU11<br>Emerald Green #FG04<br>F. First Class Mail<br>Moisture Seal #PES45<br>Self Seal #PEO41<br>Blank Moisture Seal #PET46<br>G. Offset Window Folder<br>Offset window positions<br>Midnight Blue #FMB03                                                                                                                                                                                                                                                                                                                                                                                                                                                                                                                                                                                                                                                                                                                                                                               |                                               |         |
| Constructed of 80# paper<br>Midnight Blue #FMB32<br>Burgundy #FBU11<br>Emerald Green #FG04<br>F. First Class Mail<br>Moisture Seal #PE545<br>Self Seal #PE041<br>Blank Moisture Seal #PET46<br>G. Offset Window Folder<br>Offset window positions<br>Midnight Blue #FMB03                                                                                                                                                                                                                                                                                                                                                                                                                                                                                                                                                                                                                                                                                                                                                                                                            | Stars & Stripes Self Seal                     | #PEN40  |
| Burgundy       #FBU11         Emerald Green       #FG04         F. First Class Mail       Moisture Seal         Moisture Seal       #PE545         Self Seal       #PE041         Blank Moisture Seal       #PET46         G. Offset Window Folder       Offset window positions         Midnight Blue       #FMB03                                                                                                                                                                                                                                                                                                                                                                                                                                                                                                                                                                                                                                                                                                                                                                  |                                               |         |
| Emerald Green #FG04 F. First Class Mail Moisture Seal #PES45 Self Seal #PEO41 Blank Moisture Seal #PET46 G. Offset Window Folder Offset window positions Midnight Blue #FMB03                                                                                                                                                                                                                                                                                                                                                                                                                                                                                                                                                                                                                                                                                                                                                                                                                                                                                                        | Midnight Blue                                 | #FMB32  |
| F. First Class Mail<br>Moisture Seal #PES45<br>Self Seal #PEO41<br>Blank Moisture Seal #PET46<br>G. Offset Window Folder<br>Offset window positions<br>Midnight Blue #FMB03                                                                                                                                                                                                                                                                                                                                                                                                                                                                                                                                                                                                                                                                                                                                                                                                                                                                                                          | Burgundy                                      | #FBU11  |
| Moisture Seal       #PE545         Self Seal       #PE041         Blank Moisture Seal       #PET46         G. Offset Window Folder       Offset window positions         Midnight Blue       #FMB03                                                                                                                                                                                                                                                                                                                                                                                                                                                                                                                                                                                                                                                                                                                                                                                                                                                                                  | Emerald Green                                 | #FG04   |
| Self Seal #PEO41<br>Blank Moisture Seal #PET46<br>G. Offset Window Folder<br>Offset window positions<br>Midnight Blue #FMB03                                                                                                                                                                                                                                                                                                                                                                                                                                                                                                                                                                                                                                                                                                                                                                                                                                                                                                                                                         |                                               | #DECAE  |
| Blank Moisture Seal       #PET46         G. Offset Window Folder          Offset window positions          Midnight Blue       #FMB03                                                                                                                                                                                                                                                                                                                                                                                                                                                                                                                                                                                                                                                                                                                                                                                                                                                                                                                                                |                                               |         |
| G. Offset Window Folder<br>Offset window positions<br>Midnight Blue #FMB03                                                                                                                                                                                                                                                                                                                                                                                                                                                                                                                                                                                                                                                                                                                                                                                                                                                                                                                                                                                                           |                                               |         |
| Offset window positions<br>Midnight Blue #FMB03                                                                                                                                                                                                                                                                                                                                                                                                                                                                                                                                                                                                                                                                                                                                                                                                                                                                                                                                                                                                                                      |                                               | #12140  |
|                                                                                                                                                                                                                                                                                                                                                                                                                                                                                                                                                                                                                                                                                                                                                                                                                                                                                                                                                                                                                                                                                      |                                               |         |
| Burgundy #SFBU22                                                                                                                                                                                                                                                                                                                                                                                                                                                                                                                                                                                                                                                                                                                                                                                                                                                                                                                                                                                                                                                                     | Midnight Blue                                 | #FMB03  |
|                                                                                                                                                                                                                                                                                                                                                                                                                                                                                                                                                                                                                                                                                                                                                                                                                                                                                                                                                                                                                                                                                      | Burgundy                                      | #SFBU22 |
|                                                                                                                                                                                                                                                                                                                                                                                                                                                                                                                                                                                                                                                                                                                                                                                                                                                                                                                                                                                                                                                                                      |                                               |         |