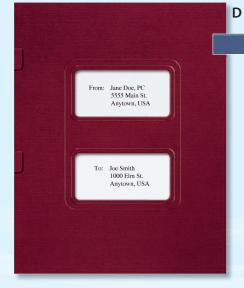

## **Envelopes and Folders for UltraTax,<sup>°</sup> ATX<sup>°</sup>**

### Software-compatible envelopes and folders for use with Ultra Tax by Creative Solutions,<sup>®</sup> ATX, 1040<sup>™</sup> and Max <sup>®</sup>

В

¥

- Windows align with software cover sheets
- Envelopes are 91/2" x 12" and open on 91/2" side
- Folders are 8¾" x 11¼" and include pocket on right with business card slots
- Folders are scored for contents up to 7/16" thick

| Moisture Seal       #PRK37         Self Seal       #PEQ43         B. Landscape Envelope for<br>Ultra Tax Only       Pervelope for<br>Wirdow, Moisture Seal         Available in single and double window         Single Window, Moisture Seal       #PEM39         Double Window, Moisture Seal       #PEY51         Double Window, Self Seal       #PER44         C. Single-Window First Class<br>Mail Envelope       #PEL38         Self Seal       #PEP42         D. Window Envelope       #PEV42         Available in three designs       Stars & Stripes Moisture Seal       #PEU47         Stars & Stripes Self Seal       #PEN40         E. Standard Window Folder       Constructed of 80# paper         Midnight Blue       #FMB32         Burgundy       #FBU11         Emerald Green       #PE4545         Self Seal       #PE041         Blank Moisture Seal       #PE146         G. Offset Window Folder       Great         Offset Window positions       Midnight Blue         Midnight Blue       #FMB03         Burgundy       #FMB03         Burgundy       #FMB03 | A. Offset Window First Class<br>Mail Envelope |         |
|--------------------------------------------------------------------------------------------------------------------------------------------------------------------------------------------------------------------------------------------------------------------------------------------------------------------------------------------------------------------------------------------------------------------------------------------------------------------------------------------------------------------------------------------------------------------------------------------------------------------------------------------------------------------------------------------------------------------------------------------------------------------------------------------------------------------------------------------------------------------------------------------------------------------------------------------------------------------------------------------------------------------------------------------------------------------------------------|-----------------------------------------------|---------|
| B. Landscape Envelope for<br>Ultra Tax Only<br>Available in single and double window<br>Single Window, Moisture Seal #PEM39<br>Double Window, Moisture Seal #PEY51<br>Double Window, Self Seal #PER44<br>C. Single-Window First Class<br>Mail Envelope<br>Moisture Seal #PEP42<br>D. Window Envelope<br>Available in three designs<br>Stars & Stripes Moisture Seal (shown) #PEU47<br>Stars & Stripes Self Seal #PEN40<br>E. Standard Window Folder<br>Constructed of 80# paper<br>Midnight Blue #FMB32<br>Burgundy #FBU11<br>Emerald Green #FG04<br>F. First Class Mail<br>Moisture Seal #PE545<br>Self Seal #PE746<br>G. Offset Window Folder<br>Offset window positions<br>Midnight Blue #FMB03                                                                                                                                                                                                                                                                                                                                                                                   | Moisture Seal                                 | #PRK37  |
| Ultra Tax Only Available in single and double window Single Window, Moisture Seal #PEM39 Double Window, Self Seal #PEY51 Double Window, Self Seal #PER44 C. Single-Window First Class Mail Envelope Moisture Seal #PEL38 Self Seal #PEP42 D. Window Envelope Available in three designs Stars & Stripes Moisture Seal (shown) #PEU47 Stars & Stripes Self Seal #PEN40 E. Standard Window Folder Constructed of 80# paper Midnight Blue #FMB32 Burgundy #FBU11 Emerald Green #FG04 F. First Class Mail Moisture Seal #PE545 Self Seal #PE746 G. Offset Window Folder Offset window positions Midnight Blue #FMB03                                                                                                                                                                                                                                                                                                                                                                                                                                                                     | Self Seal                                     | #PEQ43  |
| Single Window, Moisture Seal       #PEM39         Double Window, Self Seal       #PEY51         Double Window, Self Seal       #PER44         C. Single-Window First Class       Mail Envelope         Moisture Seal       #PEL38         Self Seal       #PEP42         D. Window Envelope       Available in three designs         Stars & Stripes Moisture Seal (shown)       #PEU47         Stars & Stripes Self Seal       #PEN40         E. Standard Window Folder       Constructed of 80# paper         Midnight Blue       #FBU11         Emerald Green       #FG04         F. First Class Mail       Moisture Seal         Moisture Seal       #PET46         G. Offset Window Folder       Offset window positions         Midnight Blue       #PET46                                                                                                                                                                                                                                                                                                                     |                                               |         |
| Double Window, Moisture Seal#PEY51Double Window, Self Seal#PER44C. Single-Window First Class<br>Mail Envelope#PEL38Moisture Seal#PEL38Self Seal#PEP42D. Window Envelope#PEU47Available in three designs#PEU47Stars & Stripes Moisture Seal#PEU47Stars & Stripes Self Seal#PEN40E. Standard Window FolderConstructed of 80# paperMidnight Blue#FMB32Burgundy#FBU11Emerald Green#FG04F. First Class Mail<br>Moisture Seal#PEV41Blank Moisture Seal#PET46G. Offset Window FolderOffset window positionsMidnight Blue#FMB03                                                                                                                                                                                                                                                                                                                                                                                                                                                                                                                                                              | Available in single and double wi             | ndow    |
| Double Window, Self Seal#PER44C. Single-Window First Class<br>Mail Envelope#PEL38Moisture Seal#PEP42D. Window Envelope#PEP42D. Window Envelope#PEU47Available in three designs#PEU47Stars & Stripes Moisture Seal (shown)#PEU47Stars & Stripes Self Seal#PEN40E. Standard Window FolderConstructed of 80# paperMidnight Blue#FMB32Burgundy#FBU11Emerald Green#FG04F. First Class Mail<br>Moisture Seal#PEV41Blank Moisture Seal#PET46G. Offset Window FolderOffset window positionsMidnight Blue#FMB03                                                                                                                                                                                                                                                                                                                                                                                                                                                                                                                                                                               | Single Window, Moisture Seal                  | #PEM39  |
| C. Single-Window First Class<br>Mail Envelope<br>Moisture Seal #PEL38<br>Self Seal #PEP42<br>D. Window Envelope<br>Available in three designs<br>Stars & Stripes Moisture Seal (shown) #PEU47<br>Stars & Stripes Self Seal #PEN40<br>E. Standard Window Folder<br>Constructed of 80# paper<br>Midnight Blue #FMB32<br>Burgundy #FBU11<br>Emerald Green #FG04<br>F. First Class Mail<br>Moisture Seal #PE545<br>Self Seal #PE041<br>Blank Moisture Seal #PET46<br>G. Offset Window Folder<br>Offset window positions<br>Midnight Blue #FMB03                                                                                                                                                                                                                                                                                                                                                                                                                                                                                                                                          | Double Window, Moisture Seal                  | #PEY51  |
| Mail Envelope         Moisture Seal       #PEL38         Self Seal       #PEP42         D. Window Envelope       Available in three designs         Stars & Stripes Moisture Seal (shown)       #PEU47         Stars & Stripes Self Seal       #PEN40         E. Standard Window Folder       Constructed of 80# paper         Midnight Blue       #FMB32         Burgundy       #FBU11         Emerald Green       #FG04         F. First Class Mail       Moisture Seal         Moisture Seal       #PEV41         Blank Moisture Seal       #PET46         G. Offset Window Folder       Offset window positions         Midnight Blue       #FMB03                                                                                                                                                                                                                                                                                                                                                                                                                               | Double Window, Self Seal                      | #PER44  |
| Self Seal       #PEP42         D. Window Envelope       Available in three designs         Stars & Stripes Moisture Seal (shown)       #PEU47         Stars & Stripes Self Seal       #PEN40         E. Standard Window Folder       Constructed of 80# paper         Midnight Blue       #FMB32         Burgundy       #FBU11         Emerald Green       #FG04         F. First Class Mail       Moisture Seal         Moisture Seal       #PEV41         Blank Moisture Seal       #PET46         G. Offset Window Folder       Offset window positions         Midnight Blue       #FMB03                                                                                                                                                                                                                                                                                                                                                                                                                                                                                        | Mail Envelope                                 | "DEL 20 |
| D. Window Envelope<br>Available in three designs<br>Stars & Stripes Moisture Seal (shown) #PEU47<br>Stars & Stripes Self Seal #PEN40<br>E. Standard Window Folder<br>Constructed of 80# paper<br>Midnight Blue #FMB32<br>Burgundy #FBU11<br>Emerald Green #FG04<br>F. First Class Mail<br>Moisture Seal #PE545<br>Self Seal #PE041<br>Blank Moisture Seal #PET46<br>G. Offset Window Folder<br>Offset window positions<br>Midnight Blue #FMB03                                                                                                                                                                                                                                                                                                                                                                                                                                                                                                                                                                                                                                       |                                               |         |
| Available in three designs<br>Stars & Stripes Moisture Seal (shown) #PEU47<br>Stars & Stripes Self Seal #PEN40<br>E. Standard Window Folder<br>Constructed of 80# paper<br>Midnight Blue #FMB32<br>Burgundy #FBU11<br>Emerald Green #FG04<br>F. First Class Mail<br>Moisture Seal #PES45<br>Self Seal #PE041<br>Blank Moisture Seal #PET46<br>G. Offset Window Folder<br>Offset window positions<br>Midnight Blue #FMB03                                                                                                                                                                                                                                                                                                                                                                                                                                                                                                                                                                                                                                                             | Self Seal                                     | #PEP42  |
| Stars & Stripes Self Seal       #PEN40         E. Standard Window Folder       Constructed of 80# paper         Midnight Blue       #FMB32         Burgundy       #FBU11         Emerald Green       #FG04         F. First Class Mail       Moisture Seal         Moisture Seal       #PE545         Self Seal       #PE041         Blank Moisture Seal       #PET46         G. Offset Window Folder       Offset window positions         Midnight Blue       #FMB03                                                                                                                                                                                                                                                                                                                                                                                                                                                                                                                                                                                                               | Available in three designs                    |         |
| E. Standard Window Folder<br>Constructed of 80# paper<br>Midnight Blue #FMB32<br>Burgundy #FBU11<br>Emerald Green #FG04<br>F. First Class Mail<br>Moisture Seal #PES45<br>Self Seal #PEO41<br>Blank Moisture Seal #PET46<br>G. Offset Window Folder<br>Offset window positions<br>Midnight Blue #FMB03                                                                                                                                                                                                                                                                                                                                                                                                                                                                                                                                                                                                                                                                                                                                                                               |                                               |         |
| Constructed of 80# paper<br>Midnight Blue #FMB32<br>Burgundy #FBU11<br>Emerald Green #FG04<br>F. First Class Mail<br>Moisture Seal #PE545<br>Self Seal #PE041<br>Blank Moisture Seal #PET46<br>G. Offset Window Folder<br>Offset window positions<br>Midnight Blue #FMB03                                                                                                                                                                                                                                                                                                                                                                                                                                                                                                                                                                                                                                                                                                                                                                                                            | Stars & Stripes Self Seal                     | #PEN40  |
| Burgundy       #FBU11         Emerald Green       #FG04         F. First Class Mail       Moisture Seal         Moisture Seal       #PE545         Self Seal       #PE041         Blank Moisture Seal       #PET46         G. Offset Window Folder       Offset window positions         Midnight Blue       #FMB03                                                                                                                                                                                                                                                                                                                                                                                                                                                                                                                                                                                                                                                                                                                                                                  |                                               |         |
| Emerald Green #FG04 F. First Class Mail Moisture Seal #PES45 Self Seal #PEO41 Blank Moisture Seal #PET46 G. Offset Window Folder Offset window positions Midnight Blue #FMB03                                                                                                                                                                                                                                                                                                                                                                                                                                                                                                                                                                                                                                                                                                                                                                                                                                                                                                        | Midnight Blue                                 | #FMB32  |
| F. First Class Mail<br>Moisture Seal #PES45<br>Self Seal #PEO41<br>Blank Moisture Seal #PET46<br>G. Offset Window Folder<br>Offset window positions<br>Midnight Blue #FMB03                                                                                                                                                                                                                                                                                                                                                                                                                                                                                                                                                                                                                                                                                                                                                                                                                                                                                                          | Burgundy                                      | #FBU11  |
| Moisture Seal       #PE545         Self Seal       #PE041         Blank Moisture Seal       #PET46         G. Offset Window Folder       Offset window positions         Midnight Blue       #FMB03                                                                                                                                                                                                                                                                                                                                                                                                                                                                                                                                                                                                                                                                                                                                                                                                                                                                                  | Emerald Green                                 | #FG04   |
| Self Seal #PEO41<br>Blank Moisture Seal #PET46<br>G. Offset Window Folder<br>Offset window positions<br>Midnight Blue #FMB03                                                                                                                                                                                                                                                                                                                                                                                                                                                                                                                                                                                                                                                                                                                                                                                                                                                                                                                                                         |                                               | #DECAE  |
| Blank Moisture Seal       #PET46         G. Offset Window Folder          Offset window positions          Midnight Blue       #FMB03                                                                                                                                                                                                                                                                                                                                                                                                                                                                                                                                                                                                                                                                                                                                                                                                                                                                                                                                                |                                               |         |
| G. Offset Window Folder<br>Offset window positions<br>Midnight Blue #FMB03                                                                                                                                                                                                                                                                                                                                                                                                                                                                                                                                                                                                                                                                                                                                                                                                                                                                                                                                                                                                           |                                               |         |
| Offset window positions<br>Midnight Blue #FMB03                                                                                                                                                                                                                                                                                                                                                                                                                                                                                                                                                                                                                                                                                                                                                                                                                                                                                                                                                                                                                                      |                                               | #12140  |
|                                                                                                                                                                                                                                                                                                                                                                                                                                                                                                                                                                                                                                                                                                                                                                                                                                                                                                                                                                                                                                                                                      |                                               |         |
| Burgundy #SFBU22                                                                                                                                                                                                                                                                                                                                                                                                                                                                                                                                                                                                                                                                                                                                                                                                                                                                                                                                                                                                                                                                     | Midnight Blue                                 | #FMB03  |
|                                                                                                                                                                                                                                                                                                                                                                                                                                                                                                                                                                                                                                                                                                                                                                                                                                                                                                                                                                                                                                                                                      | Burgundy                                      | #SFBU22 |
|                                                                                                                                                                                                                                                                                                                                                                                                                                                                                                                                                                                                                                                                                                                                                                                                                                                                                                                                                                                                                                                                                      |                                               |         |