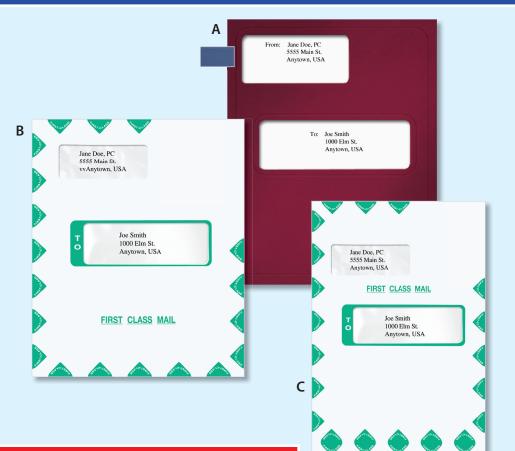

### Multifunctional envelopes for tax returns or any report

Α

- Window displays the taxpayer name and address from the 1040, 1040-A and 1040-EZ
- Envelopes are 91/2" x 111/2" and are available as moisture seal or self seal and open on the top
- Security tint and cellophane window keep information confidential

#### A. Income Tax Return Envelope

| Moisture Seal | #PEZ26 |
|---------------|--------|
| Self Seal     | #PEA27 |

| B. Priority Envelope |        |
|----------------------|--------|
| Moisture Seal        | #PEY25 |
| Self Seal            | #PES19 |

#### C. Stars and Bars Envelope

| Moisture Seal | #PEX24 |
|---------------|--------|
| Self Seal     | #PET20 |
|               |        |

| D. Flag and Capitol Envelope |        |
|------------------------------|--------|
| Moisture Seal                | #PEB28 |

#### E. First Class Envelope

| Moisture Seal | #PEW23 |
|---------------|--------|
| Self Seal     | #PEC29 |

D

**Return Folder** 

5

**Stars and Stripes Income Tax Return Folder** 

**Gold Standard Income Tax Return Folder** 