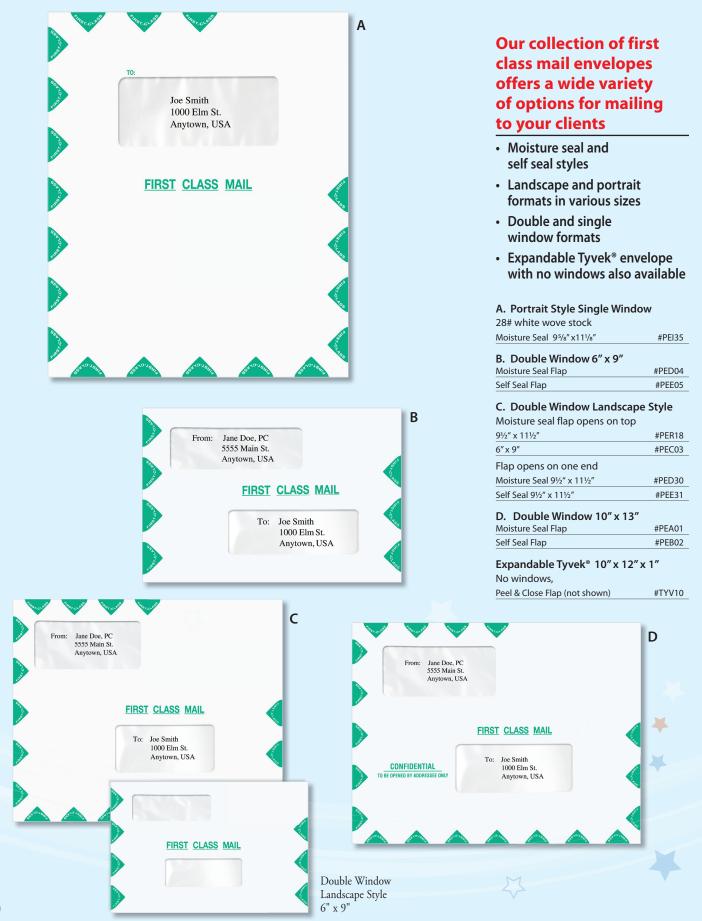

### **First Class Mail Envelopes**

## **Tax Return and General Purpose Envelopes**

### Multifunctional envelopes for tax returns or any report

Α

- Window displays the taxpayer name and address from the 1040, 1040-A and 1040-EZ
- Envelopes are 91/2" x 111/2" and are available as moisture seal or self seal and open on the top
- Security tint and cellophane window keep information confidential

#### A. Income Tax Return Envelope

| Moisture Seal | #PEZ26 |
|---------------|--------|
| Self Seal     | #PEA27 |

| B. Priority Envelope |        |
|----------------------|--------|
| Moisture Seal        | #PEY25 |
| Self Seal            | #PES19 |

#### C. Stars and Bars Envelope

| Moisture Seal | #PEX24 |
|---------------|--------|
| Self Seal     | #PET20 |
|               |        |

| D. Flag and Capitol Envelope |        |
|------------------------------|--------|
| Moisture Seal                | #PEB28 |

#### E. First Class Envelope

| Moisture Seal | #PEW23 |
|---------------|--------|
| Self Seal     | #PEC29 |

D

**Return Folder** 

5

**Stars and Stripes Income Tax Return Folder** 

**Gold Standard Income Tax Return Folder** 