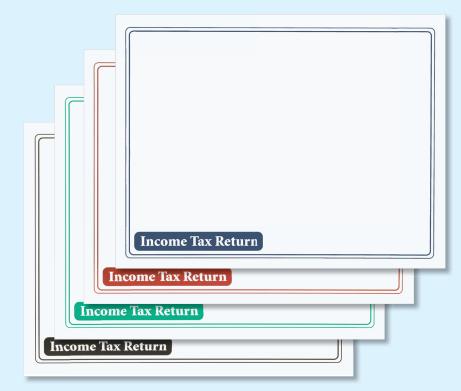

#### F. Client Copy Tax Return Folders

Classic design is available in four different formats: a two-pocket folder, side-staple, top-staple and a plain folder with no pockets and no staple tabs.

#### Client Copy Folder with Side-Staple Tabs

| No pockets – 85/8" x 111/4", Double | e ¼″ score |
|-------------------------------------|------------|
| Blue                                | #SCB02     |
| White                               | #SCW01     |
| Warm White Linen                    | #SFC05     |

```
Client Copy Folder with No Staple Tabs
No pockets - 8¾" x 11¼"
Blue #CB07
White #SW06
```