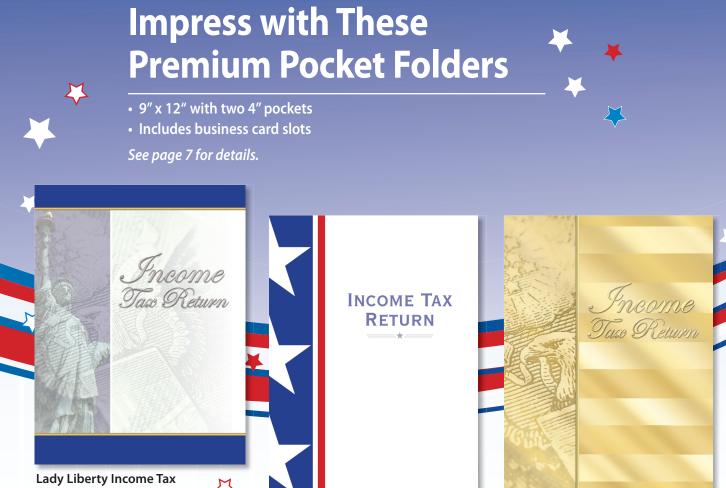

# Impress with these premium pocket folders

- 9" x 12" with two 4" pockets
- Includes business card slots
- A. Lady Liberty Income Tax Return Folder #LLF10

| В. | Stars and Stripes Income Tax<br>Return Folder |        |
|----|-----------------------------------------------|--------|
|    |                                               | #SSF10 |

C. Gold Standard Income Tax Return Folder

| D. Premier Pocket Folder |         |
|--------------------------|---------|
| Blue                     | #FFB19  |
| Burgundy                 | #FFBU29 |
| Green                    | #FFL09  |
| ALSO Available!          |         |
| Expandable Pocket Green  | #FEG02  |

#GSF10

|  |  | Income<br>Taxo Return |
|--|--|-----------------------|
|--|--|-----------------------|

ALSO Available

Expandable

Pocket Green

Three great

colors to

choose from.