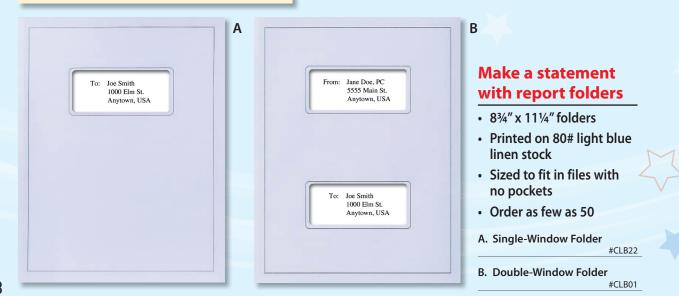

# GreatTax<sup>™</sup>, Drake<sup>™</sup> TaxWise<sup>®</sup> and TaxWorks<sup>™</sup>

| Aoisture Seal #PEN14                                                             | _ D 🐶 🐶 🐶                                                                                |
|----------------------------------------------------------------------------------|------------------------------------------------------------------------------------------|
| E. Tax Return Envelope 9½" x 11½"                                                |                                                                                          |
| andscape Moisture Seal #PEM13                                                    | From: Jane Doe, PC<br>5555 Main St.                                                      |
| andscape Self Seal #PEV22                                                        | Anytown, USA                                                                             |
| Window Folder 8½" x 11¼"                                                         |                                                                                          |
| 30# Paper                                                                        | FIRST CLASS MAIL                                                                         |
| Aidnight Blue #FB22                                                              |                                                                                          |
| Burgundy #SFBU06                                                                 |                                                                                          |
| merald Green #SFG07                                                              | To: Joe Smith<br>1000 Elm St.                                                            |
| From: Jane Doe, PC<br>5555 Main St.<br>Anytown, USA                              | F To: Joe Smith<br>1000 Elm St.<br>Anytown, USA                                          |
| FIRST CLASS MAIL                                                                 | Envelopes open on the short side.<br>Windows align with software cover sheets.           |
| CONFIDENTIAL<br>TO BE OPENED BY ADDRESSEE ONLY<br>TO BE OPENED BY ADDRESSEE ONLY | Folders are constructed of durable<br>80# paper with a <sup>3</sup> /16" score, a pocket |