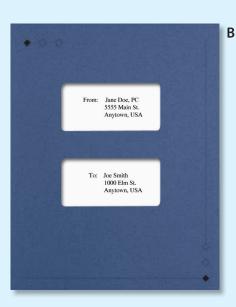

# GreatTax<sup>™</sup>, Drake<sup>™</sup> TaxWise<sup>®</sup> and TaxWorks<sup>™</sup>

| Aoisture Seal #PEN14                                                             | _ D 🐶 🐶 🐶                                                                                |
|----------------------------------------------------------------------------------|------------------------------------------------------------------------------------------|
| E. Tax Return Envelope 9½" x 11½"                                                |                                                                                          |
| andscape Moisture Seal #PEM13                                                    | From: Jane Doe, PC<br>5555 Main St.                                                      |
| andscape Self Seal #PEV22                                                        | Anytown, USA                                                                             |
| Window Folder 8½" x 11¼"                                                         |                                                                                          |
| 30# Paper                                                                        | FIRST CLASS MAIL                                                                         |
| Aidnight Blue #FB22                                                              |                                                                                          |
| Burgundy #SFBU06                                                                 |                                                                                          |
| merald Green #SFG07                                                              | To: Joe Smith<br>1000 Elm St.                                                            |
| From: Jane Doe, PC<br>5555 Main St.<br>Anytown, USA                              | F To: Joe Smith<br>1000 Elm St.<br>Anytown, USA                                          |
| FIRST CLASS MAIL                                                                 | Envelopes open on the short side.<br>Windows align with software cover sheets.           |
| CONFIDENTIAL<br>TO BE OPENED BY ADDRESSEE ONLY<br>TO BE OPENED BY ADDRESSEE ONLY | Folders are constructed of durable<br>80# paper with a <sup>3</sup> /16" score, a pocket |