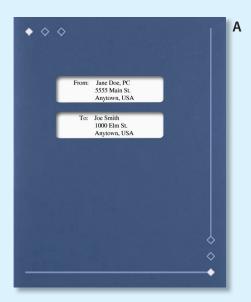

# GreatTax<sup>™</sup>, Drake<sup>™</sup> TaxWise<sup>®</sup> and TaxWorks<sup>™</sup>

| Aoisture Seal #PEN14                                                             | _ D 🐶 🐶 🐶                                                                                |
|----------------------------------------------------------------------------------|------------------------------------------------------------------------------------------|
| E. Tax Return Envelope 9½" x 11½"                                                |                                                                                          |
| andscape Moisture Seal #PEM13                                                    | From: Jane Doe, PC<br>5555 Main St.                                                      |
| andscape Self Seal #PEV22                                                        | Anytown, USA                                                                             |
| Window Folder 8½" x 11¼"                                                         |                                                                                          |
| 30# Paper                                                                        | FIRST CLASS MAIL                                                                         |
| Aidnight Blue #FB22                                                              |                                                                                          |
| Burgundy #SFBU06                                                                 |                                                                                          |
| merald Green #SFG07                                                              | To: Joe Smith<br>1000 Elm St.                                                            |
| From: Jane Doe, PC<br>5555 Main St.<br>Anytown, USA                              | F To: Joe Smith<br>1000 Elm St.<br>Anytown, USA                                          |
| FIRST CLASS MAIL                                                                 | Envelopes open on the short side.<br>Windows align with software cover sheets.           |
| CONFIDENTIAL<br>TO BE OPENED BY ADDRESSEE ONLY<br>TO BE OPENED BY ADDRESSEE ONLY | Folders are constructed of durable<br>80# paper with a <sup>3</sup> /16" score, a pocket |