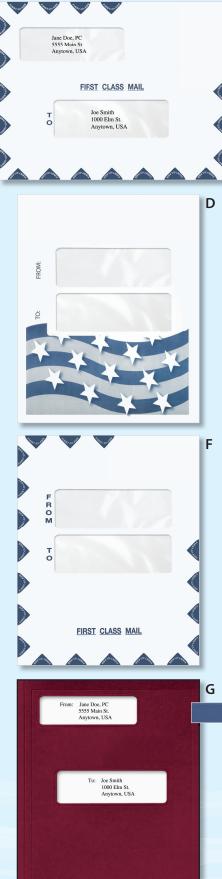

# GreatTax<sup>™</sup>, Drake<sup>™</sup> TaxWise<sup>®</sup> and TaxWorks<sup>™</sup>

| Aoisture Seal #PEN14                                                             | _ D 🐶 🐶 🐶                                                                                |
|----------------------------------------------------------------------------------|------------------------------------------------------------------------------------------|
| E. Tax Return Envelope 9½" x 11½"                                                |                                                                                          |
| andscape Moisture Seal #PEM13                                                    | From: Jane Doe, PC<br>5555 Main St.                                                      |
| andscape Self Seal #PEV22                                                        | Anytown, USA                                                                             |
| Window Folder 8½" x 11¼"                                                         |                                                                                          |
| 30# Paper                                                                        | FIRST CLASS MAIL                                                                         |
| Aidnight Blue #FB22                                                              |                                                                                          |
| Burgundy #SFBU06                                                                 |                                                                                          |
| merald Green #SFG07                                                              | To: Joe Smith<br>1000 Elm St.                                                            |
| From: Jane Doe, PC<br>5555 Main St.<br>Anytown, USA                              | F To: Joe Smith<br>1000 Elm St.<br>Anytown, USA                                          |
| FIRST CLASS MAIL                                                                 | Envelopes open on the short side.<br>Windows align with software cover sheets.           |
| CONFIDENTIAL<br>TO BE OPENED BY ADDRESSEE ONLY<br>TO BE OPENED BY ADDRESSEE ONLY | Folders are constructed of durable<br>80# paper with a <sup>3</sup> /16" score, a pocket |