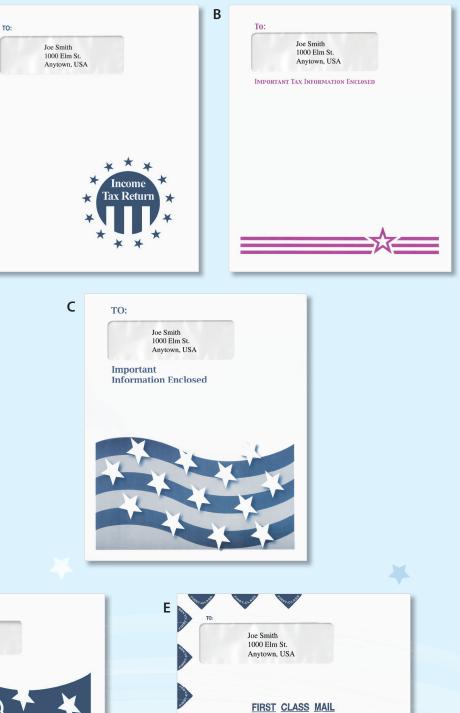

### Multifunctional envelopes for tax returns or any report

Α

- Window displays the taxpayer name and address from the 1040, 1040-A and 1040-EZ
- Envelopes are 91/2" x 111/2" and are available as moisture seal or self seal and open on the top
- Security tint and cellophane window keep information confidential

#### A. Income Tax Return Envelope

| Moisture Seal | #PEZ26 |
|---------------|--------|
| Self Seal     | #PEA27 |

| B. Priority Envelope |        |
|----------------------|--------|
| Moisture Seal        | #PEY25 |
| Self Seal            | #PES19 |

#### C. Stars and Bars Envelope

| Moisture Seal | #PEX24 |
|---------------|--------|
| Self Seal     | #PET20 |
|               |        |

| D. Flag and Capitol Envelope |        |
|------------------------------|--------|
| Moisture Seal                | #PEB28 |

#### E. First Class Envelope

| Moisture Seal | #PEW23 |
|---------------|--------|
| Self Seal     | #PEC29 |

D

**Return Folder** 

5

**Stars and Stripes Income Tax Return Folder** 

**Gold Standard Income Tax Return Folder** 