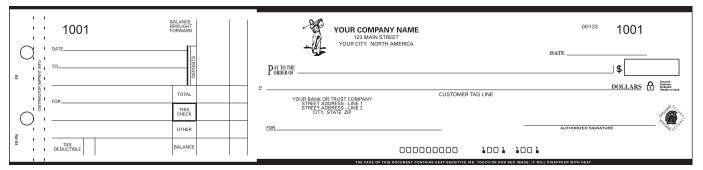

#### \*\*\* ADD STYLE CODE IN SPECIAL INSTRUCTIONS

Style FS: General disbursement checks created in the standard bank design which includes a "For" line for the convenience of memo notation.

- One, two, or three signature lines available.