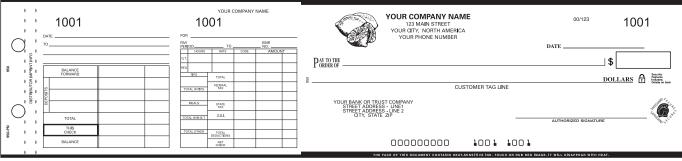

**Style SI:** General disbursement check suitable for detailing multiple invoices and discount particulars with a single check. - One, two or three signature lines available.

Style S: General disbursement check with the convenience of a remittance information box. - One signature line. No text above line.