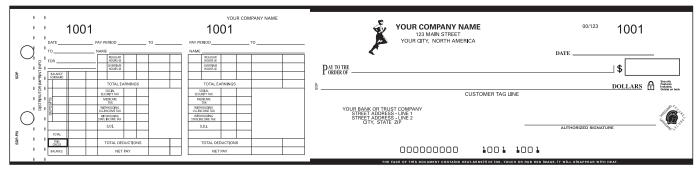

— One, two, or three signature lines available.

**Style 950:** Multi-purpose check features a general disbursement stub as well as a detachable payroll stub.

- One, two, or three signature lines available.