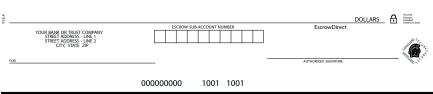

**Style FSEA:** General disbursement check with reference for an Escrow sub-account.

- Area to enter Escrow sub-account number under dollar amount line.
- EscrowDirect is preprinted above authourized signature line.
- One or two signature lines available. No text above line option.