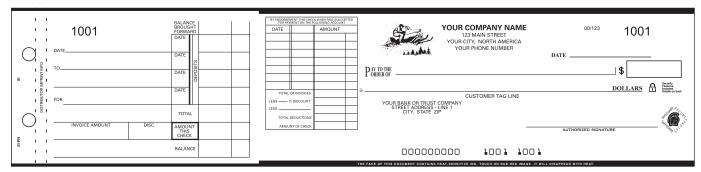

**Style SI:** General disbursement check suitable for detailing multiple invoices and discount particulars with a single check. - One, two or three signature lines available.

Style S: General disbursement check with the convenience of a remittance information box. - One signature line. No text above line.