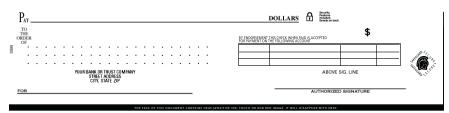

#### \*\*\* ADD STYLE CODE IN SPECIAL INSTRUCTIONS

Style FS: General disbursement checks created in the standard bank design which includes a "For" line for the convenience of memo notation.

- One, two, or three signature lines available.

**Style SI:** General disbursement check suitable for detailing multiple invoices and discount particulars with a single check. - One, two or three signature lines available.

Style S: General disbursement check with the convenience of a remittance information box. - One signature line. No text above line.