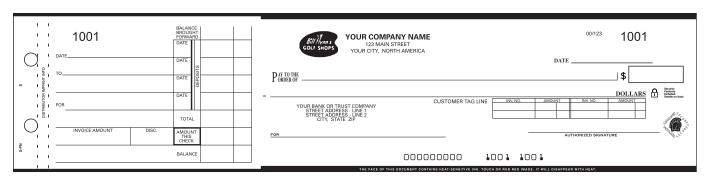

**Style SSM:** General disbursement check with payment detail box and created to double as a self-mailer. Fits standard business check-size envelopes.