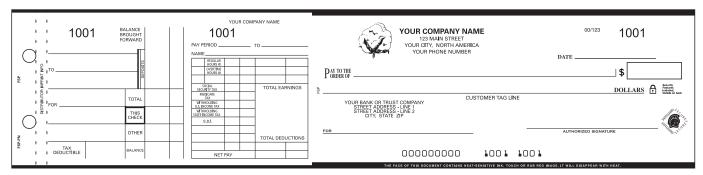

## **Payroll/Multi-Use Checks**

**Style FSP:** Standard multi-use checks commonly used for general disbursements and employee payroll. The check itself has a "For" line designed for the convenience of memo notations.

- One, two, or three signature lines available.

**Style SDP:** Payroll check designed for the employee as well as the employer.

- One, two, or three signature lines available.

**Style SDPI:** Payroll check with invoice box on face of check.